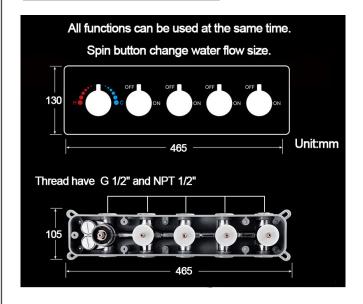

## THERMOSTATIC LED RAINFALL WATERFALL REMOTE CONTROLLED SHOWER SYSTEM SPECIFICATIONS

Shower Panel /Hose Material: 304 Stainless Steel

Shower Head Size: 900\*300 mm Shower Mixer Material: Brass Concealed Mixer Size: 465\*130 mm

#### **Shower Mixer**