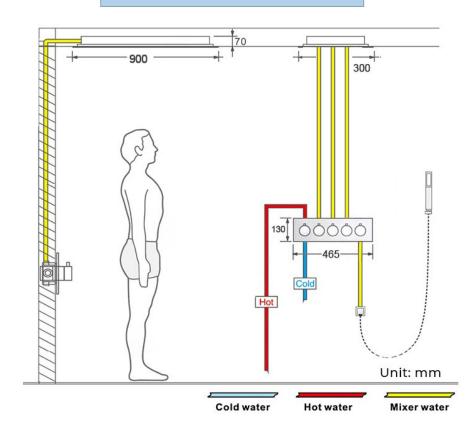

## THERMOSTATIC LED RAINFALL WATERFALL REMOTE CONTROLLED SHOWER SYSTEM SPECIFICATIONS

Shower Panel /Hose Material: 304 Stainless Steel

Shower Head Size: 900\*300 mm Shower Mixer Material: Brass Concealed Mixer Size: 465\*130 mm

Showerheads Install: Embedded Ceiling Mounted

Concealed Mixer Install: Wall-Mounted

LED Shower Head Functions: Rainfall, Waterfall, Water Column

Water Pressure: 0.3 MPA Water Flow: 16L/min~28L/min

Hand Shower/Shower holder Material: Brass