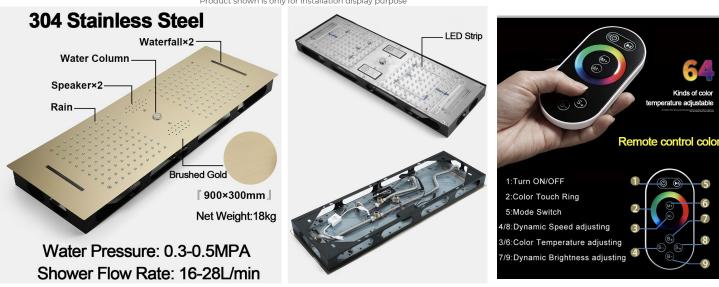

## THERMOSTATIC LED RAINFALL WATERFALL REMOTE CONTROLLED SHOWER SYSTEM SPECIFICATIONS

Shower Panel /Hose Material: 304 Stainless Steel

Shower Head Size: 900\*300 mm Shower Mixer Material: Brass Concealed Mixer Size: 465\*130 mm

Showerheads Install: Embedded Ceiling Mounted

Concealed Mixer Install: Wall-Mounted

LED Shower Head Functions: Rainfall, Waterfall, Water Column

Water Pressure: 0.3 MPA Water Flow: 16L/min~28L/min

Hand Shower/Shower holder Material: Brass

Shower Accessories Material: Brass LED Light: Need to Connect Power

LED Light Color: 64 Color Shower Hose Length: 1.5M AC: 100-265V 50/60Hz

Product shown is only for installation display purpose

All dimensions and specifications are nominal and may vary. Use actual products for accuracy in critical situations.