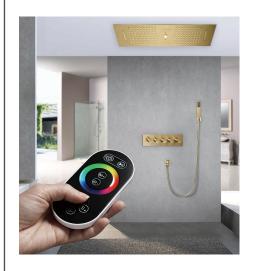

## THERMOSTATIC LED RAINFALL WATERFALL REMOTE CONTROLLED SHOWER SYSTEM SPECIFICATIONS

Shower Panel /Hose Material: 304 Stainless Steel

Shower Head Size: 900\*300 mm Shower Mixer Material: Brass Concealed Mixer Size: 465\*130 mm

Showerheads Install: Embedded Ceiling Mounted

Concealed Mixer Install: Wall-Mounted

LED Shower Head Functions: Rainfall, Waterfall, Water Column

Water Pressure: 0.3 MPA Water Flow: 16L/min~28L/min

Hand Shower/Shower holder Material: Brass

Shower Accessories Material: Brass LED Light: Need to Connect Power

LED Light Color: 64 Color Shower Hose Length: 1.5M AC: 100-265V 50/60Hz

Product shown is only for installation display purpose

All dimensions and specifications are nominal and may vary. Use actual products for accuracy in critical situations.