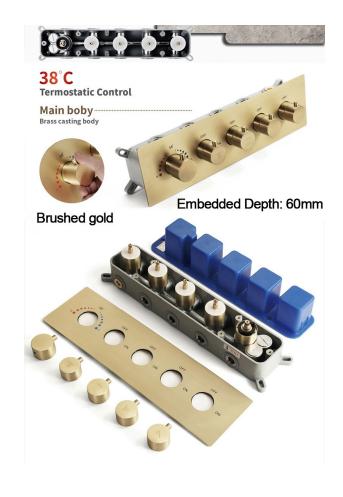

WER SYSTEM SPECIFICATIONS





Shower Panel /Hose Material: 304 Stainless Steel

Shower Head Size: 900\*300 mm Shower Mixer Material: Brass Concealed Mixer Size: 465\*130 mm

Showerheads Install: Embedded Ceiling Mounted

Concealed Mixer Install: Wall-Mounted

LED Shower Head Functions: Rainfall, Waterfall, Water Column

Water Pressure: 0.3 MPA Water Flow: 16L/min~28L/min

Hand Shower/Shower holder Material: Brass

Shower Accessories Material: Brass LED Light: Need to Connect Power

LED Light Color: 64 Color Shower Hose Length: 1.5M AC: 100-265V 50/60Hz

Product shown is only for installation display purpose



All dimensions and specifications are nominal and may vary. Use actual products for accuracy in critical situations.



# **Bath**Select

#### **Shower Mixer**



#### **Spout**





#### **Shower Mixer Connections**

### Hand Shower