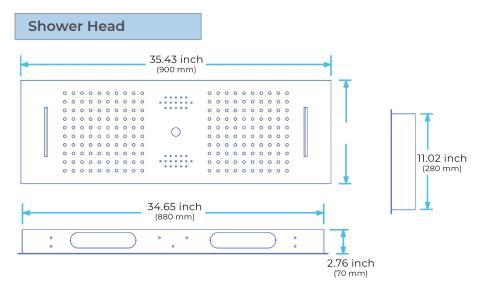

## THERMOSTATIC LED RAINFALL WATERFALL REMOTE CONTROLLED SHOWER SYSTEM SPECIFICATIONS

Shower Panel /Hose Material: 304 Stainless Steel

Shower Head Size: 900\*300 mm Shower Mixer Material: Brass Concealed Mixer Size: 465\*130 mm

Showerheads Install: Embedded Ceiling Mounted

Concealed Mixer Install: Wall-Mounted

LED Shower Head Functions: Rainfall, Waterfall, Water Column

Water Pressure: 0.3 MPA Water Flow: 16L/min~28L/min

Hand Shower/Shower holder Material: Brass

Shower Accessories Material: Brass LED Light: Need to Connect Power

LED Light Color: 64 Color Shower Hose Length: 1.5M AC: 100-265V 50/60Hz

Product shown is only for installation display purpose

All dimensions and specifications are nominal and may vary. Use actual products for accuracy in critical situations.