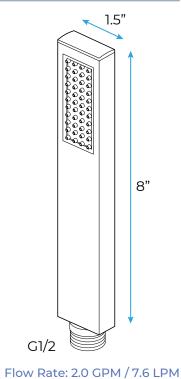

rial: 304 Stainless Steel

Shower Head Size: 900\*300 mm Shower Mixer Material: Brass Concealed Mixer Size: 465\*130 mm

Showerheads Install: Embedded Ceiling Mounted

Concealed Mixer Install: Wall-Mounted

LED Shower Head Functions: Rainfall, Waterfall, Water Column

Water Pressure: 0.3 MPA Water Flow: 16L/min~28L/min

Hand Shower/Shower holder Material: Brass

Shower Accessories Material: Brass LED Light: Need to Connect Power

LED Light Color: 64 Color Shower Hose Length: 1.5M AC: 100-265V 50/60Hz

Product shown is only for installation display purpose



All dimensions and specifications are nominal and may vary. Use actual products for accuracy in critical situations.



# **Bath**Select

#### **Shower Mixer**



#### **Spout**





#### **Shower Mixer Connections**

### Hand Shower