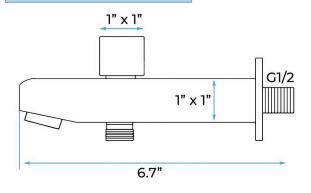

HOWER SYSTEM SPECIFICATIONS





Shower Panel /Hose Material: 304 Stainless Steel

Shower Head Size: 900\*300 mm Shower Mixer Material: Brass Concealed Mixer Size: 465\*130 mm

Showerheads Install: Embedded Ceiling Mounted

Concealed Mixer Install: Wall-Mounted

LED Shower Head Functions: Rainfall, Waterfall, Water Column

Water Pressure: 0.3 MPA Water Flow: 16L/min~28L/min

Hand Shower/Shower holder Material: Brass

Shower Accessories Material: Brass LED Light: Need to Connect Power

LED Light Color: 64 Color Shower Hose Length: 1.5M AC: 100-265V 50/60Hz

Product shown is only for installation display purpose



All dimensions and specifications are nominal and may vary. Use actual products for accuracy in critical situations.



# **Bath**Select

#### **Shower Mixer**



#### **Spout**





#### **Shower Mixer Connections**

### Hand Shower